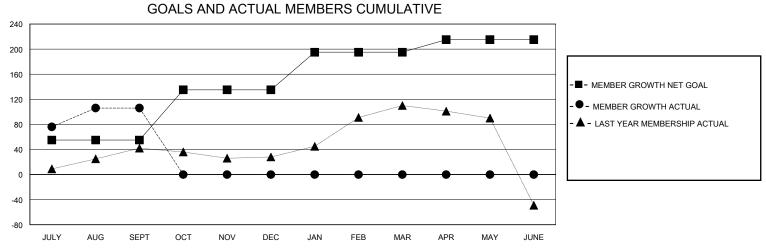

## District 322C4

Results as of: 9/30/2023

| GMT:                  |               | GMT CA    |               |                       |                       |                         |                                                    |  |
|-----------------------|---------------|-----------|---------------|-----------------------|-----------------------|-------------------------|----------------------------------------------------|--|
|                       | Club          | s         |               | Members               |                       |                         |                                                    |  |
| RESULTS FOR 2023-2024 |               |           |               | RESULTS FOR 2023-2024 |                       |                         |                                                    |  |
| QUARTER               | NEW CLUB GOAL | NEW CLUBS | DROPPED CLUBS | QUARTER MEMB          | ER GROWTH NET<br>GOAL | MEMBER GROWTH<br>ACTUAL | DROPPED<br>MEMBERS ACTUAL<br>(including transfers) |  |
| JULY/AUG/SEPT         | 2             | 1         | 0             | JULY/AUG/SEPT         | 55                    | 171                     | 38                                                 |  |
| OCT/NOV/DEC           | 0             | 0         | 0             | OCT/NOV/DEC           | 80                    | 0                       | 0                                                  |  |
| JAN/FEB/MAR           | 3             | 0         | 0             | JAN/FEB/MAR           | 60                    | 0                       | 0                                                  |  |
| APR/MAY/JUNE          | 0             | 0         | 0             | APR/MAY/JUNE          | 20                    | 0                       | 0                                                  |  |